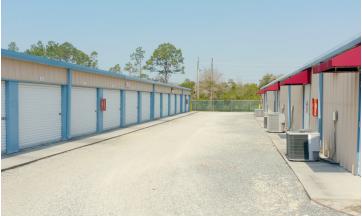

#### PROPERTY DESCRIPTION

Premier Commercial Group is pleased to offer for sale Best American Storage located in the charming city of Port St. Joe, Florida. The facility consists of 310 rentable units and is housed on 6.71 acres supporting 47,200 of NRSF with a humble ~ 25,000 NRSF of expansion opportunity, allowing the next owner to keep up with the tenant waiting list already in place as well as Florida's population increases (~1000 new residents a day). This facility is currently stabilized, and cash flowing at 91% occupancy and offers excellent frontage on Commerce Blvd. This great location, coupled with the property's impeccable maintenance and attention to detail, makes it the standard for storage in the Port St. Joe market.

#### **PROPERTY HIGHLIGHTS**

- 47,200 NRSF
- ~ 25,000 NRSF of Expansion Opportunity
- 106 Non-Climate Units
- 75 Climate Controlled Units
- 29 Covered Boat / RV Spaces with Wash Stations Provided
- 12 Office Spaces at 1,000 NRSF Each
- · Automated Gates with Keypad
- Security Camera Surveillance
- 91% Physical Occupancy (96% Occupancy Excluding Parking)