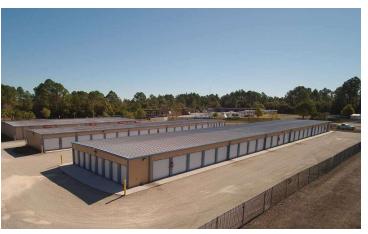

#### PROPERTY DESCRIPTION

Premier Commercial Group is pleased to offer for sale Best American Storage located in the charming city of Port St. Joe, Florida. The facility consists of 310 rentable units and is housed on 6.71 acres supporting 47,200 of NRSF with a humble ~ 25,000 NRSF of expansion opportunity, allowing the next owner to keep up with the tenant waiting list already in place as well as Florida's population increases (~1000 new residents a day). This facility is currently stabilized, and cash flowing at 91% occupancy and offers excellent frontage on Commerce Blvd. This great location, coupled with the property's impeccable maintenance and attention to detail, makes it the standard for storage in the Port St. Joe market.

#### **PROPERTY HIGHLIGHTS**

- 47,200 NRSF
- ~ 25,000 NRSF of Expansion Opportunity
- 106 Non-Climate Units
- 75 Climate Controlled Units
- 29 Covered Boat / RV Spaces with Wash Stations Provided
- 12 Office Spaces at 1,000 NRSF Each
- · Automated Gates with Keypad
- Security Camera Surveillance
- 91% Physical Occupancy (96% Occupancy Excluding Parking)