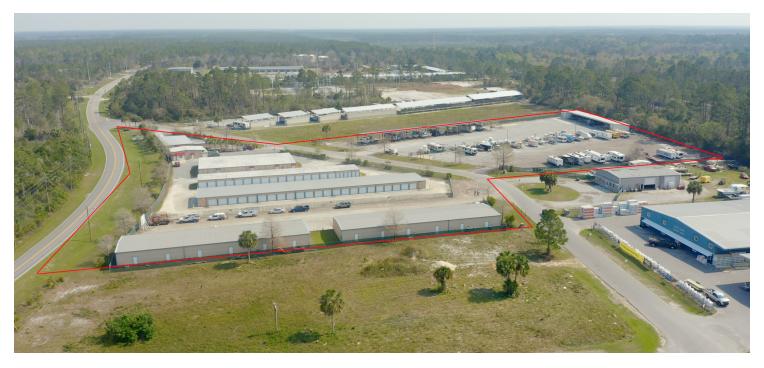

#### PROPERTY DESCRIPTION

Premier Commercial Group is pleased to offer for sale Best American Storage located in the charming city of Port St. Joe, Florida. The facility consists of 310 rentable units and is housed on 6.71 acres supporting 47,200 of NRSF with a humble ~ 25,000 NRSF of expansion opportunity, allowing the next owner to keep up with the tenant waiting list already in place as well as Florida's population increases (~1000 new residents a day). This facility is currently stabilized, and cash flowing at 91% occupancy and offers excellent frontage on Commerce Blvd. This great location, coupled with the property's impeccable maintenance and attention to detail, makes it the standard for storage in the Port St. Joe market.

#### **PROPERTY HIGHLIGHTS**

- 47,200 NRSF
- ~ 25,000 NRSF of Expansion Opportunity
- 106 Non-Climate Units
- 75 Climate Controlled Units
- 29 Covered Boat / RV Spaces with Wash Stations Provided
- 12 Office Spaces at 1,000 NRSF Each
- · Automated Gates with Keypad
- Security Camera Surveillance
- 91% Physical Occupancy (96% Occupancy Excluding Parking)