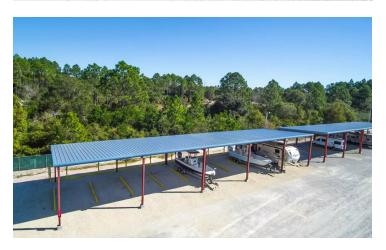

#### **PROPERTY HIGHLIGHTS**

- 47,200 NRSF
- ~ 25,000 NRSF of Expansion Opportunity
- 106 Non-Climate Units
- 75 Climate Controlled Units
- 29 Covered Boat / RV Spaces with Wash Stations Provided
- 12 Office Spaces at 1,000 NRSF Each
- · Automated Gates with Keypad
- Security Camera Surveillance
- 91% Physical Occupancy (96% Occupancy Excluding Parking)