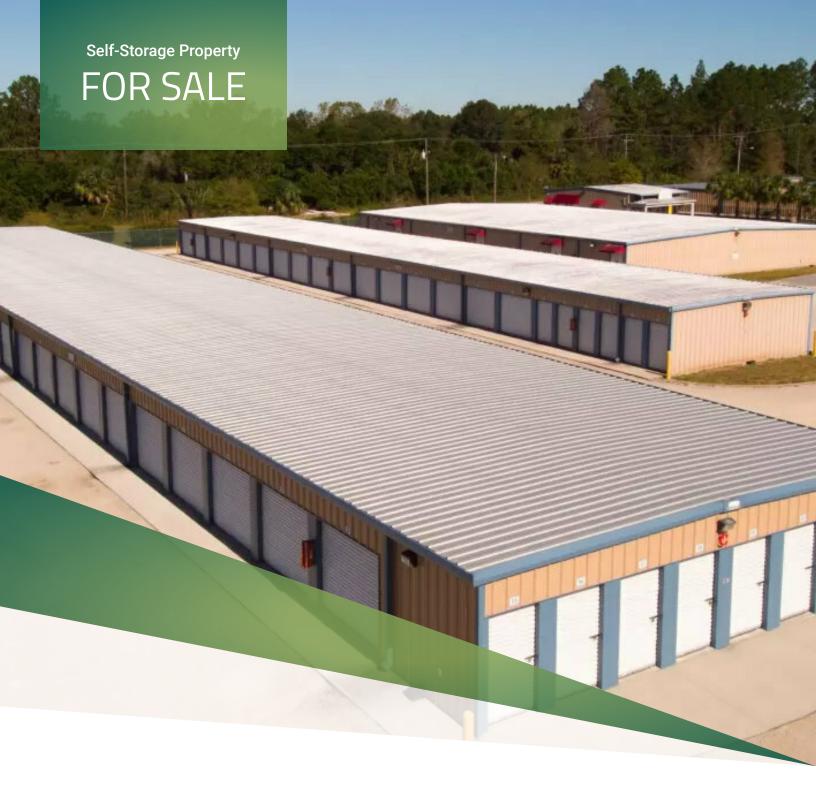

#### PROPERTY DESCRIPTION

Premier Commercial Group is pleased to offer for sale Best American Storage located in the charming city of Port St. Joe, Florida. The facility consists of 310 rentable units and is housed on 6.71 acres supporting 47,200 of NRSF with a humble ~ 25,000 NRSF of expansion opportunity, allowing the next owner to keep up with the tenant waiting list already in place as well as Florida's population increases (~1000 new residents a day). This facility is currently stabilized, and cash flowing at 91% occupancy and offers excellent frontage on Commerce Blvd. This great location, coupled with the property's impeccable maintenance and attention to detail, makes it the standard for storage in the Port St. Joe market.

#### **PROPERTY HIGHLIGHTS**

- 47,200 NRSF
- ~ 25,000 NRSF of Expansion Opportunity
- 106 Non-Climate Units
- 75 Climate Controlled Units
- 29 Covered Boat / RV Spaces with Wash Stations Provided
- 12 Office Spaces at 1,000 NRSF Each
- · Automated Gates with Keypad
- Security Camera Surveillance
- 91% Physical Occupancy (96% Occupancy Excluding Parking)